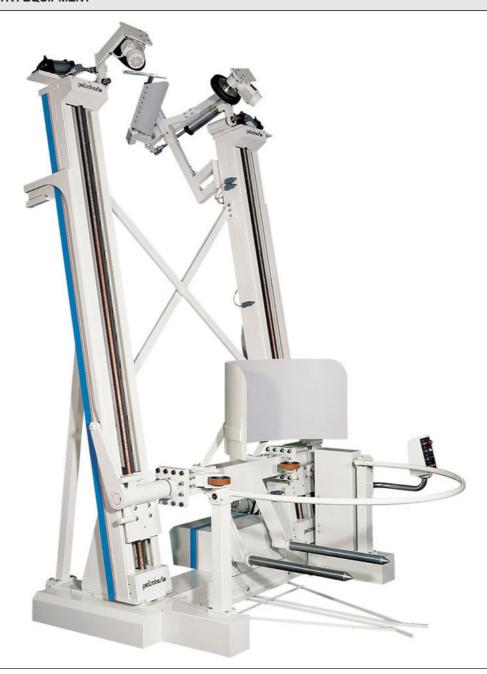

#### **BAKERY AND PASTRY EQUIPMENT**

- This is a steel frame made of two struts connected to each other by a base so as it can be easily detached. The sturdy properties of this frame enable you to lift very heavy weight (bowl-trolleys with capacities between 120 and 300 kg).
- · Electrical and mechanical drive devices ensure safety on all elevator functions
- · Trolleys lock in secure fasteners for safe and practical lifting
- · Lift is wheel-mounted and after its final installation can be ficixed to the floor
- · Ascent can be semi-automatic with jogged tipping or automatic with complete unloading
- · Accident prevention guard rail and ascent speed are in compliance with the safety standards
- · Control panel and electrical installation are protection category IP 55; motors are IP 54
- · The machine is built to comply with the accident prevention, hygiene and electric standards in force
- · Use other than envisaged by the manufacturer are forbidden without the latter's authorization

## DOUBLE COLUMN ELEVATOR FOR BOWL-TROLLEYS ISA 120-160-200-250-300 FAST

## **FUNCTIONING**

After completing installation, the bowl holder trolley can be engaged with the trolley holder device and then the accident-prevention guard is lowered.

On the control panel, select the semi-automatic lifting cycle with automatic ascent up to a given level, then manual up to unloading level as desired, or the automatic cycle with complete lifting-tipping. After the descent command, floor level will be reached.