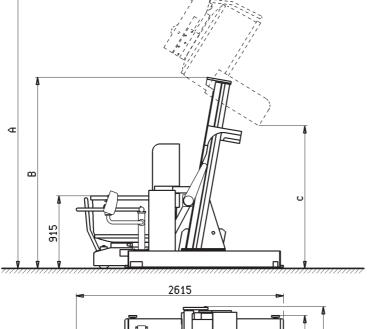

## Dimensions in millimeters

|      | ≥ 2615 |      |
|------|--------|------|
| 1108 | 2000   | 2182 |

| MODELLO | A    | В    | C    |
|---------|------|------|------|
| SRD 14  | 3127 | 2017 | 1402 |
| SRD 18  | 3525 | 2415 | 1800 |
| SRD 21  | 3825 | 2715 | 2100 |
| SRD 26  | 4315 | 3200 | 2585 |
| SRD 29  | 4610 | 3494 | 2880 |